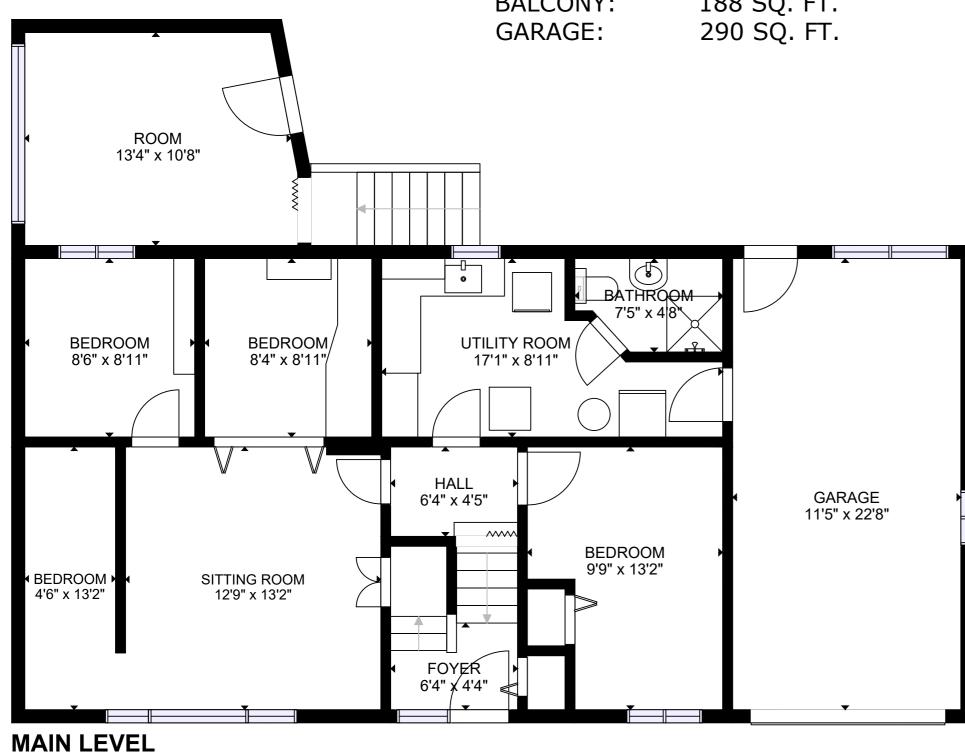

## **GROSS INTERNAL AREA**

1033 SQ. FT. MAIN LEVEL: UPPER LEVEL: 1213 SQ. FT. **TOTAL**: 2246 SQ. FT.

**EXCLUDED AREA** 

BALCONY: 188 SQ. FT.

**BALCONY** BATHROOM 7'11" x 9'9" BEDROOM KITCHEN 14'11" x 9'9" DINING ROOM 9'8" x 10'2" **▶** ◀ 12'10" x 11'3" HALL 18'10" x 2'10" LIVING ROOM 18'1" x 13'0" BEDROOM 9'5" x 13'0" BEDROOM 9'1" x 9'7"